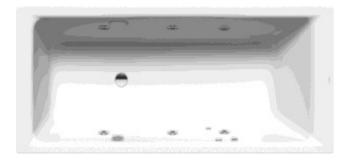

Brand: KALDEWEI, Germany

Name : Puro 692 LH Item Code : 2592 5404 3001

Designer:

Color / Finish: White

Dimensions: Overall (LxWxH in cm)

170 x 80 x 42

## Product info:

- Single seat inlay whirlpool tub
- With Vivo Aqua Eco system
- 6 water jets
- 3.5mm steel enamel
- Water volume: 123 liters

Flushing of pipe must be done before fittings are installed. Failure to do so voids the warranty. Follow cleaning instructions and avoid using any harmful chemicals.